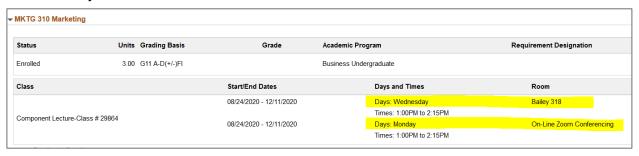

Some classes will occur on multiple days in different rooms or may also contain an online component. In the example below, this lecture meets in person on Wednesdays in Bailey Hall and meets online (*On-line Zoom Conferencing*) at the same time on Mondays. To maintain social distancing guidelines, other students in the course will be online on Wednesdays and in class on Mondays.