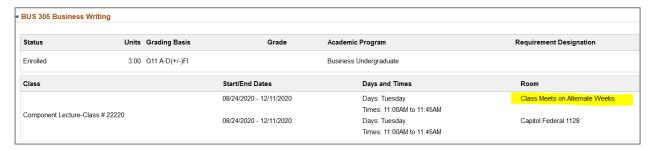

In this example, this class will meet in the classroom certain weeks and online for others. The instructor will notify you as to which week you will be attending in person.

Updated: September 2021