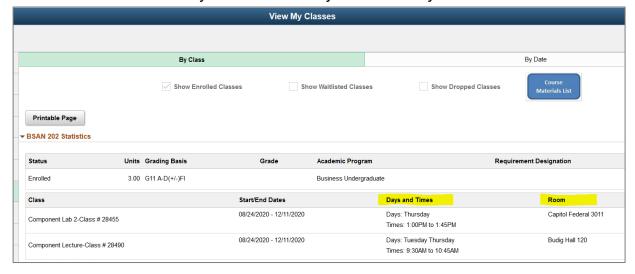

## **VIEW MY CLASSES:**

Some schedules may have adjusted so please pay particular attention to the days, times and rooms of your classes. *Note:* Some users may have the "Show Dropped Classes" filter checked. Uncheck that box to only view classes that you are currently enrolled in.